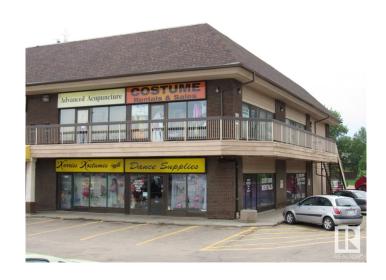

### \$0

0 Bedroom, 0.00 Bathroom, Office on 0.00 Acres

None, St. Albert, AB

Second floor open space of 1,827 sq. ft. In shopping plaza on Gervais Road connecting to Highway 2N (1 block) and 170 street Ideal for fitness/training/groups.