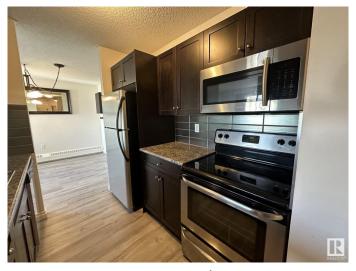

#### \$229,000

2 Bedroom, 2.00 Bathroom, 936 sqft Condo / Townhouse on 0.00 Acres

Queen Mary Park, Edmonton, AB

RENOVATED AND MOVE IN READY AMAZING SPACE OVER LOOKING THE INNER COURTYARD AND IN THE HEART OF THE BREWERY DISTRICT!!! FABULOUS TOP FLOOR CORNER UNIT in "THE POINTE II"! This is an impressive quality renovated & spacious 2 bedroom 2 bathroom top floor QUIET corner unit that has large sized living areas. The space features plank flooring, lots of closet and storage space, bedrooms that will fit queen and king beds, in suite laundry, beautiful kitchen with stainless appliances and a serving window with an eating bar, spacious living room with a large deck and a large dinning area. The 2 bedrooms are at opposite ends of the suite so great for privacy. An impressive and a must see apartment!

### Interior

Interior Features ensuite bathroom

Appliances Dishwasher-Built-In, Dryer, Hood Fan, Refrigerator, Stove-Electric,

Washer

Heating Baseboard, Natural Gas, Water