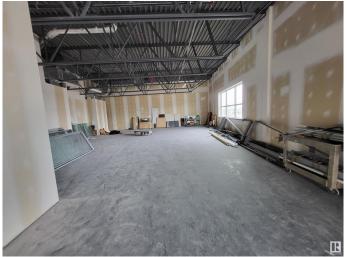

### \$315,000

0 Bedroom, 0.00 Bathroom, Office on 0.00 Acres

Girard Industrial, Edmonton, AB

Prime office space available immediately for sale/lease in Regency Argyll Plaza, located in a high-traffic area with excellent visibility at the crossing of Argyll Road and 76 Avenue NW, opposite to Pure Casino. Affordable lease rate, and low common area cost/condo fee, this space is ideal for a wide range of businesses. Ample scrambled parking on site and easy access to major freeways. Can be combined with unit# 201, a 1,098 SF bay for a total of 2,357 SF space. Elevator access and close to stairs. Lots of glazing, facing Argyll Road. Please explore the opportunity to establish your business in this prime location.