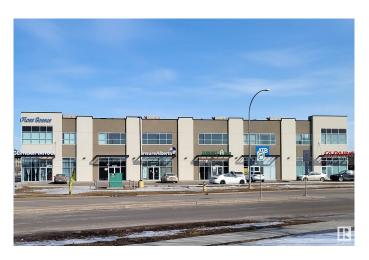

### \$315,000

0 Bedroom, 0.00 Bathroom, Office on 0.00 Acres

Girard Industrial, Edmonton, AB

Prime office space available immediately for sale/lease in Regency Argyll Plaza, located in a high-traffic area with excellent visibility at the crossing of Argyll Road and 76 Avenue NW, opposite to Pure Casino. Affordable lease rate, and low common area cost/condo fee, this space is ideal for a wide range of businesses. Ample scrambled parking on site and easy access to major freeways. Can be combined with unit# 201, a 1,098 SF bay for a total of 2,357 SF space. Elevator access and close to stairs. Lots of glazing, facing Argyll Road. Please explore the opportunity to establish your business in this prime location.