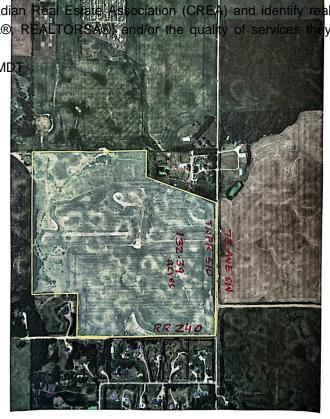

## \$3,958,461

0 Bedroom, 0.00 Bathroom, Rural on 132.39 Acres

None, Rural Leduc County, AB

132.39 acres, more or less, located on TWPR 510 Between RR 241 & 240 in Leduc County. It is extremely well located excellent piece of land just steps east of city of Beaumont, on SW Corner of TWPR 510 and RR 240. It is a great holding property for future developments situated only two minutes east of Beaumont's Colonial golf course and only five minutes to Eagle Rock Golf course on RR 234 & TWPR 510. Easy Access to city of Beaumont, City of Edmonton south side, South Edmonton shopping establishments, 15 minutes to Edmonton International Airport and Nisku and city of Leduc Industrial Business parks. It is Certainly a great investment for future developments.