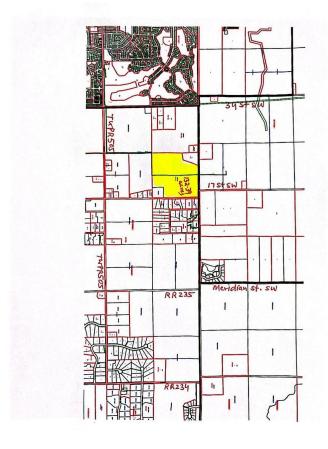

## \$3,958,461

0 Bedroom, 0.00 Bathroom, Rural on 132.39 Acres

None, Rural Leduc County, AB

132.39 acres, more or less, located on TWPR 510 Between RR 241 & 240 in Leduc County. It is extremely well located excellent piece of land just steps east of city of Beaumont, on SW Corner of TWPR 510 and RR 240. It is a great holding property for future developments situated only two minutes east of Beaumont's Colonial golf course and only five minutes to Eagle Rock Golf course on RR 234 & TWPR 510. Easy Access to city of Beaumont, City of Edmonton south side, South Edmonton shopping establishments, 15 minutes to Edmonton International Airport and Nisku and city of Leduc Industrial Business parks. It is Certainly a great investment for future developments.