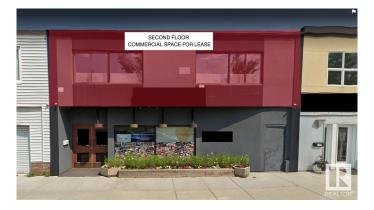

#### \$0

0 Bedroom, 0.00 Bathroom, Retail on 0.00 Acres

King Edward Park, Edmonton, AB

1134 sq ft commercial space available for lease, suitable for office, retail, or personal service businesses. Located in a transforming and vibrant community with limited commercial space, just blocks from the LRT station. Gross Lease \$2500/month