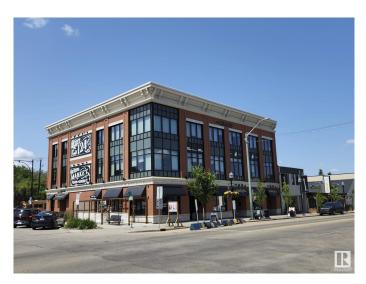

# \$0 - 202 12408 108 Avenue, Edmonton

MLS® #E4396967

#### \$0

0 Bedroom, 0.00 Bathroom, Office on 0.00 Acres

Westmount, Edmonton, AB

Welcome to the Grand on 124 St! Rare opportunity to lease space within this unique new development blending contemporary features with historic charm. 804 sq.ft. second floor office unit built out with four private offices, reception area, and storage room. Note: No building gross up factor, unit size listed is actual square footage. Building features elevator, signage opportunity, modern common areas and much more!

## Exterior

Exterior Brick Construction Brick