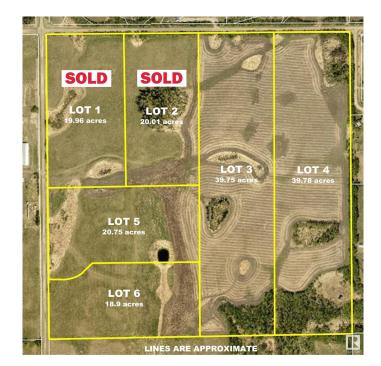

#### \$479,900

0 Bedroom, 0.00 Bathroom, Rural on 39.78 Acres

None, Rural Strathcona County, AB

Located 10 minutes from town and minutes to Ardrossan schools, this 39.78 acre parcel offers a wonderful build site and a great place to build your new country home. Post and rail fencing is installed along frontage of lots.

#### **Essential Information**

| MLS® #    | E4396566        |
|-----------|-----------------|
| Price     | \$479,900       |
| Bathrooms | 0.00            |
| Acres     | 39.78           |
| Туре      | Rural           |
| Sub-Type  | Vacant Lot/Land |
| Status    | Active          |