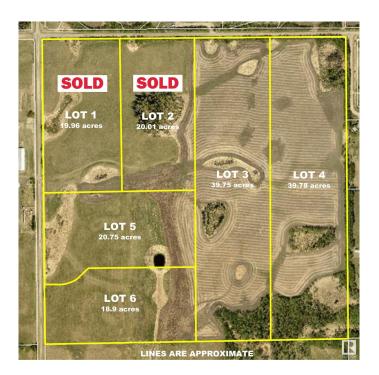

#### \$479,900

0 Bedroom, 0.00 Bathroom, Rural on 39.75 Acres

None, Rural Strathcona County, AB

Located 10 minutes from town and minutes to Ardrossan schools, this 39.75 acre parcel offers a wonderful build site and a great place to build your new country home. Post and rail fencing is installed along frontage of lots.

## **Essential Information**

MLS® # E4396565

Price \$479,900 Bathrooms 0.00

Acres 39.75

Type Rural

Sub-Type Vacant Lot/Land

Status Active