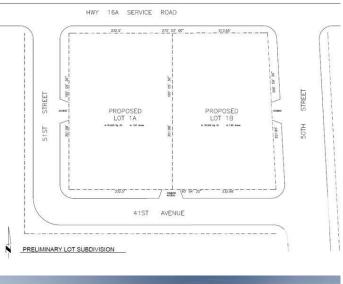

#### \$2,569,000

0 Bedroom, 0.00 Bathroom, Land Commercial on 0.00 Acres

Old Town\_STPL, Stony Plain, AB

3.67 Acres of Commercial land right off Highway 16A in Stony Plain! This parcel of land has been approved for subdividing into two 1.83 Acre lots, it has great exposure to over 21,000 vehicles per day, and it has great neighbors next to Stony Plain Chrysler, Heritage Pavilion, Exhibition Grounds, as well as Camp'n Class RV Park! This is a perfect spot for a variety of businesses. These options include a Car Wash, Gas Station, Retail Strip Centre, Recreational Facility, Entertainment Complex, as well as Restaurants or Hotels! This land has excellent access to both vehicle and foot traffic, being next to the Park Trail System. Stony Plain is a desirable area with a young and educated work force! It has a high quality of life, public and private education systems, and easy access to air, rail and ground transportation options. This is an excellent spot to invest at great value, and it is a chance to make your mark on the Town of Stony Plain!