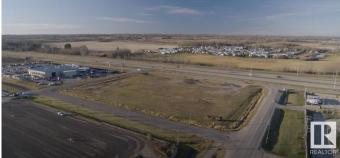

#### \$2,569,000

0 Bedroom, 0.00 Bathroom, Land Commercial on 0.00 Acres

Old Town\_STPL, Stony Plain, AB

3.67 Acres of Commercial land right off Highway 16A in Stony Plain! This parcel of land has been approved for subdividing into two 1.83 Acre lots, it has great exposure to over 21,000 vehicles per day, and it has great neighbors next to Stony Plain Chrysler, Heritage Pavilion, Exhibition Grounds, as well as Camp'n Class RV Park! This is a perfect spot for a variety of businesses. These options include a Car Wash, Gas Station, Retail Strip Centre, Recreational Facility, Entertainment Complex, as well as Restaurants or Hotels! This land has excellent access to both vehicle and foot traffic, being next to the Park Trail System. Stony Plain is a desirable area with a young and educated work force! It has a high quality of life, public and private education systems, and easy access to air, rail and ground transportation options. This is an excellent spot to invest at great value, and it is a chance to make your mark on the Town of Stony Plain!