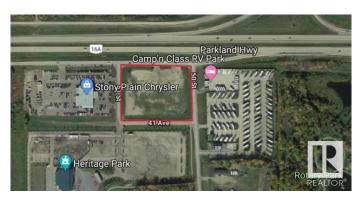

#### \$2,569,000

0 Bedroom, 0.00 Bathroom, Land Commercial on 0.00 Acres

Old Town\_STPL, Stony Plain, AB

3.67 Acres of Commercial land right off Highway 16A in Stony Plain! This parcel of land has been approved for subdividing into two 1.83 Acre lots, it has great exposure to over 21,000 vehicles per day, and it has great neighbors next to Stony Plain Chrysler, Heritage Pavilion, Exhibition Grounds, as well as Camp'n Class RV Park! This is a perfect spot for a variety of businesses. These options include a Car Wash, Gas Station, Retail Strip Centre, Recreational Facility, Entertainment Complex, as well as Restaurants or Hotels! This land has excellent access to both vehicle and foot traffic, being next to the Park Trail System. Stony Plain is a desirable area with a young and educated work force! It has a high quality of life, public and private education systems, and easy access to air, rail and ground transportation options. This is an excellent spot to invest at great value, and it is a chance to make your mark on the Town of Stony Plain!