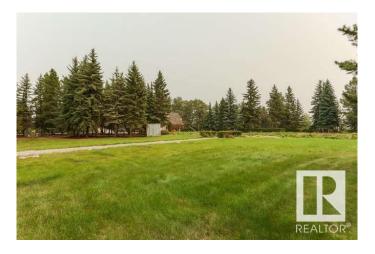

## \$1,500,000

0 Bedroom, 0.00 Bathroom, Single Family on 0.00 Acres

Donsdale, Edmonton, AB

DREAM STREET! Build your legacy. Imagine the possibilities for a unique estate home on 73 foot frontage on Donsdale Drive.17,625 sq ft one of four premier lots on the river's edge on Donsdale Drive. No time limit to build, choose your own builder. Some architectural controls apply. The lot is now fully serviced and ready to build. Visualize manicured grounds evocative gardens a sprawling estate that boasts privacy and serenity with spectacular views within the city limits. Mature trees tower over the property offering a park-like setting. Make it your ultimate achievement award...a family legacy. Endless possibilities for a great family estate Prestigious Donsdale Drive on the river is home to some of Edmonton's finest estate homes. Easy access to all amenities. LOT IS FULLY SERVICE AND READY TO BUILD SPECTACULAR!

### **Exterior**

Exterior Features Backs Onto Park/Trees, No Back Lane, Public Transportation, River

Valley View, River View, Schools, Shopping Nearby, Treed Lot