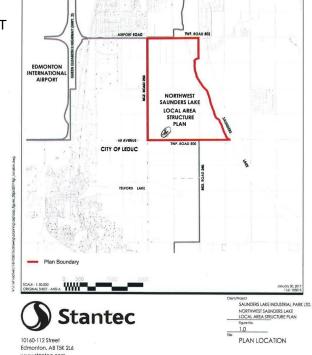

## \$3,890,000

0 Bedroom, 0.00 Bathroom, Rural on 59.80 Acres

None, Rural Leduc County, AB

APP 59.8 ACRES(MORE OR LESS).LOCATED ON 65 AVE BETWEEN RR 245 AND 250.PARCEL IS LOCATED IN LEDUC COUNTY AND HAS A GREAT POTENTIAL IN SAUNDERS LAKE AREA STRUCTURE PLAN.FUTURE PROPOSED ZONING IS MEDIUM INDUSTRIAL.