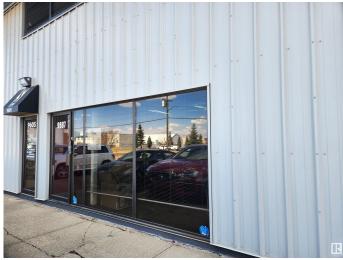

#### \$575,000

0 Bedroom, 0.00 Bathroom, Industrial on 0.00 Acres

Strathcona Industrial Park, Edmonton, AB

BE zoned, 2200 sq ft industrial bay available now! Ground floor office space - primary office is 700 sq ft. Warehouse dimensions approximately 50ft x30 ft. Lots of parking available. Two bathrooms and kitchenette. Great access to south side arterial roads - 91 St., Whitemud Dr., and 99 St.