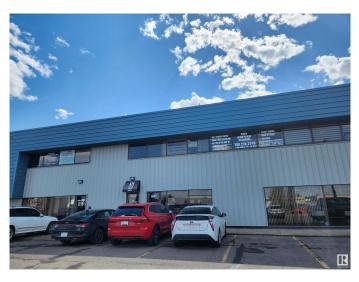

# \$575,000 - 9607 41 Avenue, Edmonton

MLS® #E4392582

#### \$575,000

0 Bedroom, 0.00 Bathroom, Industrial on 0.00 Acres

Strathcona Industrial Park, Edmonton, AB

BE zoned, 2200 sq ft industrial bay available now! Ground floor office space - primary office is 700 sq ft. Warehouse dimensions approximately 50ft x30 ft. Lots of parking available. Two bathrooms and kitchenette. Great access to south side arterial roads - 91 St., Whitemud Dr., and 99 St.