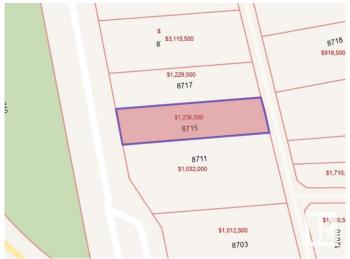

# \$950,000 - 8715 Saskatchewan Drive, Edmonton

MLS® #E4391657

## \$950.000

0 Bedroom, 0.00 Bathroom, Single Family on 0.00 Acres

Windsor Park (Edmonton), Edmonton, AB

47'x190' VACANT LOT. Flat, development ready site. No ASBESTOS, no demolition, just submit your plans to the city and BUILD. Listed for \$235,000 LESS than the City of Edmonton tax assessment and \$110,000 LESS than the Honestdoor's estimated market value. With the potential for breathtaking views, located on one of Edmonton's most iconic drives.. this one is a no brainer. The large 47' frontage allows for a full sized house and the 190 foot backyard offers tons of potential with room for a green space, huge back patio, plus a triple car garage and even an over the garage suite, all with room to spare on this massive 835 Sq M lot. DO NOT MISS THIS ONE!

## **Additional Information**

Date Listed June 7th, 2024

Days on Market 316

Zoning Zone 15

DATA IS DEEMED RELIABLE BUT IS NOT GUARANTEED ACCURATE BY THE REALTORS® ASSOCIATION OF EDMONTON. COPYRIGHT 2025 BY THE REALTORS® ASSOCIATION OF EDMONTON. ALL RIGHTS RESERVED. Trademarks are owned or controlled by the Canadian Real Estate Association (CREA) and identify real estate professionals who are members of CREA (REALTOR®, REALTORS®) and/or the quality of services they provide (MLS®, Multiple Listing Service®)