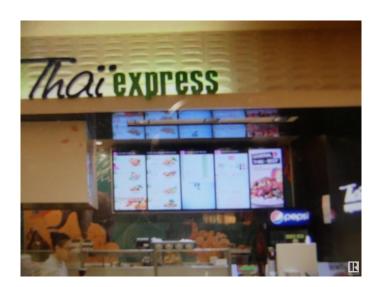

## \$398,800

0 Bedroom, 0.00 Bathroom, Business on 0.00 Acres

Summerlea, Edmonton, AB

Excellent franchise fast food in very busy shopping center in West Edmonton Mall. 10 year lease with 5 year option. About 5 years left on existing lease. Asking \$398,800.