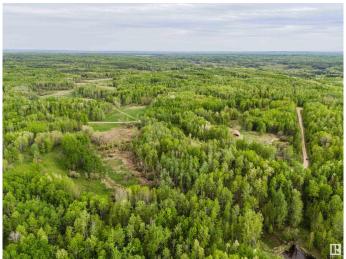

### \$999,989

0 Bedroom, 0.00 Bathroom, Rural on 480.00 Acres

Magnolia, Rural Parkland County,

480 Acres of vacant land ONE HOUR from the City! Amazing pasture land, has connections for sewer, water and power as its a former yard site. Beautiful rolling hills, trees and ponds. NW/NE/SE 28-54-6-W5. These parcels contain 480 acres and are fenced and cross fenced with barb wire. This parcel contains a mixture of rolling open pasture and natural bush pasture including two ponds on the SE quarter and organic low land on the NW quarter. Two surface leases produce annual payments of \$2,800 and \$3,000 to the NW 28 and NE 28, respectively. The former yard site is located on the southwest corner of the NW quarter with an older quonset (fire damaged), power and well (assumed to be in working condition).