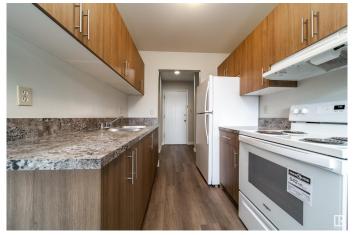

## \$1,295

2 Bedroom, 1.00 Bathroom, 866 sqft Rental on 0.00 Acres

Evansdale, Edmonton, AB

Bright and Cheery One and Two Bedroom Apartments in Dickensfield. This Bright and Cheery apartment comes with two appliances, onsite laundry. Spacious living rooms with balconies and nice size bedrooms. Fantastic location! Walking Distance to Elementary and Junior High Schools. Close to Northgate Centre and Londonderry Mall. Immediate Possession !! Heat and Water included with Rent. The 1 beds are 701 SF and the 2 beds are 866 SF

## Interior

Appliances Refrigerator, Stove-Gas