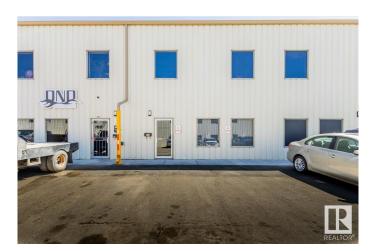

#### \$319,000

0 Bedroom, 0.00 Bathroom, Industrial on 0.00 Acres

West Commercial (Leduc), Leduc, AB

1381.79 sq/ft industrial bay located in the Northwest Commercial district of Leduc. Close to Nisku and the Edmonton International Airport. Set up with work shop, lunch/office space, washroom, and a large overhead door.

#### **Community Information**

Address 304 7611 Sparrow Drive

Area Leduc

Subdivision West Commercial (Leduc)

City Leduc

County ALBERTA

Province AB

Postal Code T9E 8A5