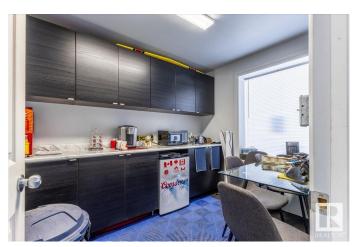

#### \$319,000

0 Bedroom, 0.00 Bathroom, Industrial on 0.00 Acres

West Commercial (Leduc), Leduc, AB

1381.79 sq/ft industrial bay located in the Northwest Commercial district of Leduc. Close to Nisku and the Edmonton International Airport. Set up with work shop, lunch/office space, washroom, and a large overhead door.