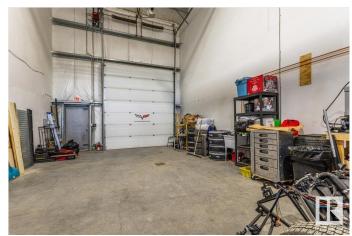

#### \$319,000

0 Bedroom, 0.00 Bathroom, Industrial on 0.00 Acres

West Commercial (Leduc), Leduc, AB

1381.79 sq/ft industrial bay located in the Northwest Commercial district of Leduc. Close to Nisku and the Edmonton International Airport. Set up with work shop, lunch/office space, washroom, and a large overhead door.