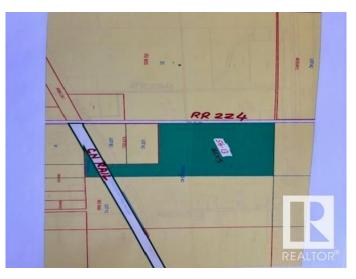

## \$1,683,900

0 Bedroom, 0.00 Bathroom, Rural on 56.13 Acres

None, Rural Strathcona County, AB

This parcel of land: 56.13 (#2) is situated immediately south of other parcel - 66.54 acres (#1) which is also for sale. Both of these parcels (#1 & #2 total of 122.67 acres) have separate titles, can be sold together or separately. This parcel of 56.13 acres is located on RR 224 between HWY 16 & CN RAIL to the south. Both of these parcels (#1 &#2) are located in the area called LOCAL EMPLOYMENT AREA (LEA) which is part of Strathcona county's concept plan, known as BREMNAR and LEA (Local Employment area) CONCEPT PLAN. This local employment area (LEA) is located just across from BREMNAR, on south side of HWY 16 up to CN RAIL to south. This LEA area is intended to be developed primarily as INDUSTRIAL and business employment was on rural standards of Strathcona county. Both of these parcels are well located with LEA plan area and can be developed after county approvals. LEA is well suited to industrial development already has developed highways (HWY 16 & HWY 21) and RAIL LINKS.