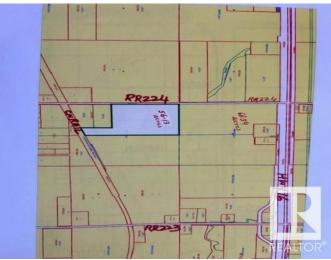

## \$1,683,900

0 Bedroom, 0.00 Bathroom, Rural on 56.13 Acres

None, Rural Strathcona County, AB

This parcel of land: 56.13 (#2) is situated immediately south of other parcel - 66.54 acres (#1) which is also for sale. Both of these parcels (#1 & #2 total of 122.67 acres) have separate titles, can be sold together or separately. This parcel of 56.13 acres is located on RR 224 between HWY 16 & CN RAIL to the south. Both of these parcels (#1 &#2) are located in the area called LOCAL EMPLOYMENT AREA (LEA) which is part of Strathcona county's concept plan, known as BREMNAR and LEA (Local Employment area) CONCEPT PLAN. This local employment area (LEA) is located just across from BREMNAR, on south side of HWY 16 up to CN RAIL to south. This LEA area is intended to be developed primarily as INDUSTRIAL and business employment was on rural standards of Strathcona county. Both of these parcels are well located with LEA plan area and can be developed after county approvals. LEA is well suited to industrial development already has developed highways (HWY 16 & HWY 21) and RAIL LINKS.