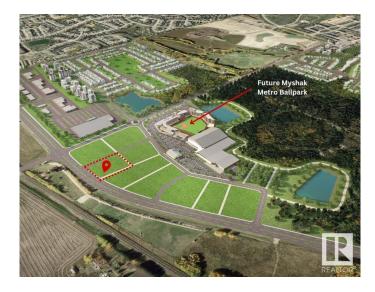

## \$2,500,000

0 Bedroom, 0.00 Bathroom, Land Commercial on 0.00 Acres

None, Spruce Grove, AB

Discover an exciting commercial prospect in Spruce Grove's brand new Ballpark District! Located at the crossroads of Highway 16A/Pioneer Road & only 7 minutes to West Edmonton. This 2 acre (+/-) lot has direct highway access & excellent visibility with a substantial traffic flow averaging 25,000 (+/-) vehicles daily. This enviable spot next to the future Myshak Metro Ballpark is set to see many great amenities added nearby with the surrounding residential construction. Zoned for Highway Commercial use with the added advantage of being a corner lot along a roadway allowing for convenient drive-through potential.