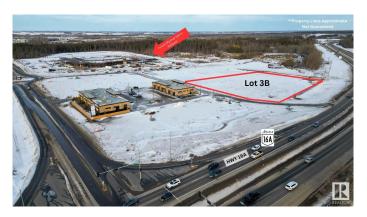

## \$2,500,000

0 Bedroom, 0.00 Bathroom, Land Commercial on 0.00 Acres

None, Spruce Grove, AB

Discover an exciting commercial prospect in Spruce Grove's brand new Ballpark District! Located at the crossroads of Highway 16A/Pioneer Road & only 7 minutes to West Edmonton. This 2 acre (+/-) lot has direct highway access & excellent visibility with a substantial traffic flow averaging 25,000 (+/-) vehicles daily. This enviable spot next to the future Myshak Metro Ballpark is set to see many great amenities added nearby with the surrounding residential construction. Zoned for Highway Commercial use with the added advantage of being a corner lot along a roadway allowing for convenient drive-through potential.