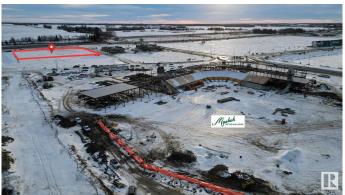

## \$2,500,000

0 Bedroom, 0.00 Bathroom, Land Commercial on 0.00 Acres

None, Spruce Grove, AB

Discover an exciting commercial prospect in Spruce Grove's brand new Ballpark District! Located at the crossroads of Highway 16A/Pioneer Road & only 7 minutes to West Edmonton. This 2 acre (+/-) lot has direct highway access & excellent visibility with a substantial traffic flow averaging 25,000 (+/-) vehicles daily. This enviable spot next to the future Myshak Metro Ballpark is set to see many great amenities added nearby with the surrounding residential construction. Zoned for Highway Commercial use with the added advantage of being a corner lot along a roadway allowing for convenient drive-through potential.