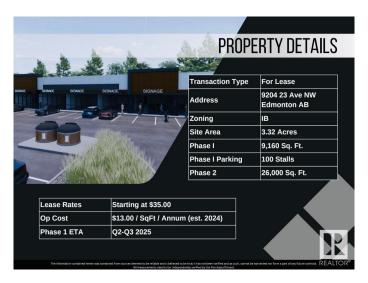

## \$0

0 Bedroom, 0.00 Bathroom, Retail on 0.00 Acres

Parsons Industrial, Edmonton, AB

Welcome to District 23, Anchored by the renowned Starbucks Coffee, Daycare & Pizza this dynamic plaza offers a prime location, ensuring high foot traffic and visibility for businesses. With Starbucks as the cornerstone, District 23 invites a diverse mix of tenants to join this retail haven, catering to various businesses. Currently Phase 1 – only 3 units remaining, ranging from 1135 SQFT plus offering ample space for your business. Embrace the opportunity to be part of this thriving retail landscape, where every storefront contributes to a vibrant tapestry of offerings. COMING Q1/2026

# **Community Information**

Address 9204 23 Avenue

Area Edmonton

Subdivision Parsons Industrial

City Edmonton
County ALBERTA

Province AB

Postal Code T6N 1H9

### **Additional Information**

Date Listed May 3rd, 2024

Days on Market 335

Zoning Zone 41

DATA IS DEEMED RELIABLE BUT IS NOT GUARANTEED ACCURATE BY THE REALTORS® ASSOCIATION OF EDMONTON. COPYRIGHT 2025 BY THE REALTORS® ASSOCIATION OF EDMONTON. ALL RIGHTS RESERVED.Trademarks are owned or controlled by the Canadian Real Estate Association (CREA) and identify real estate professionals who are members of CREA (REALTOR®, REALTORS®) and/or the quality of services they provide (MLS®, Multiple Listing Service®)