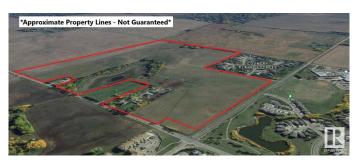

### \$6,250,000

0 Bedroom, 0.00 Bathroom, Land Commercial on 0.00 Acres

None, Stony Plain, AB

Exceptional opportunity for future development with this 124-acre +/- parcel in the Town of Stony Plain! Positioned prominently on the corner of a busy intersection where Golf Course Road meets Highway 628/79 Ave. This property has excellent exposure, with an estimated 4,480 vehicles per day on Highway 628 and 3,900 vehicles per day on Golf Course Road. The potential here is vast, spanning from high to low density residential and commercial retail development possibilities. This large and distinctive parcel benefits from municipal water and sewer lines adjacent to the property. Conveniently located near multiple residential communities and across from Stony Plain Memorial Composite High School, it currently serves as farmland with a residence on-site. Just a mere 15 minutes from the Acheson Industrial Area and a guick 25-minute drive to Edmonton. Zoned FD (Future Development).

## **Community Information**

Address 27525 79 Avenue

Area Stony Plain

Subdivision None

City Stony Plain
County ALBERTA

Province AB

Postal Code T7Z 1R3