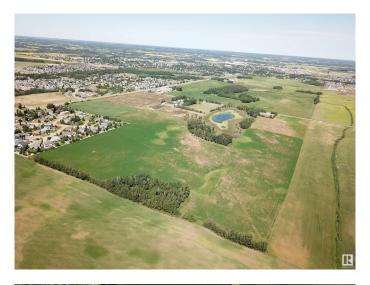

### \$6,250,000

0 Bedroom, 0.00 Bathroom, Land Commercial on 0.00 Acres

None, Stony Plain, AB

Exceptional opportunity for future development with this 124-acre +/- parcel in the Town of Stony Plain! Positioned prominently on the corner of a busy intersection where Golf Course Road meets Highway 628/79 Ave. This property has excellent exposure, with an estimated 4,480 vehicles per day on Highway 628 and 3,900 vehicles per day on Golf Course Road. The potential here is vast, spanning from high to low density residential and commercial retail development possibilities. This large and distinctive parcel benefits from municipal water and sewer lines adjacent to the property. Conveniently located near multiple residential communities and across from Stony Plain Memorial Composite High School, it currently serves as farmland with a residence on-site. Just a mere 15 minutes from the Acheson Industrial Area and a guick 25-minute drive to Edmonton. Zoned FD (Future Development).