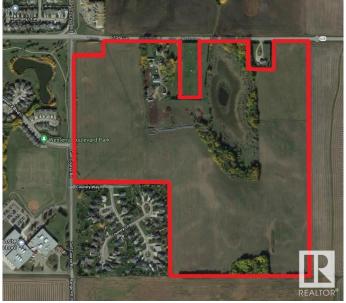

### \$6,250,000

0 Bedroom, 0.00 Bathroom, Land Commercial on 0.00 Acres

None, Stony Plain, AB

Exceptional opportunity for future development with this 124-acre +/- parcel in the Town of Stony Plain! Positioned prominently on the corner of a busy intersection where Golf Course Road meets Highway 628/79 Ave. This property has excellent exposure, with an estimated 4,480 vehicles per day on Highway 628 and 3,900 vehicles per day on Golf Course Road. The potential here is vast, spanning from high to low density residential and commercial retail development possibilities. This large and distinctive parcel benefits from municipal water and sewer lines adjacent to the property. Conveniently located near multiple residential communities and across from Stony Plain Memorial Composite High School, it currently serves as farmland with a residence on-site. Just a mere 15 minutes from the Acheson Industrial Area and a guick 25-minute drive to Edmonton. Zoned FD (Future Development).

## **Community Information**

Address 27525 79 Avenue

Area Stony Plain

Subdivision None

City Stony Plain
County ALBERTA

Province AB

Postal Code T7Z 1R3