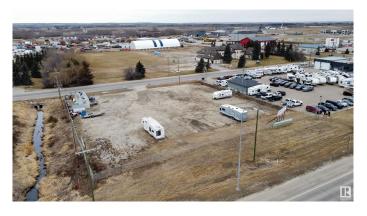

### \$950,000

0 Bedroom, 0.00 Bathroom, Land Commercial on 0.00 Acres

North Business Park, Stony Plain, AB

HIGHWAY FRONTAGE!!! 215' of highway frontage on this Business Industrial lot in Stony Plain. Highway 16A sees over 24,000 vehicles per day!. This 1.13 acre lot is fully fenced with a gravel base. 215'x229'. All services at the property line and all off site levies have been paid. Great access to highway 16A and very convenient access to Yellowhead Highway 16 as well.