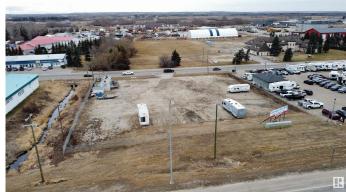

### \$950,000

0 Bedroom, 0.00 Bathroom, Land Commercial on 0.00 Acres

North Business Park, Stony Plain, AB

HIGHWAY FRONTAGE!!! 215' of highway frontage on this Business Industrial lot in Stony Plain. Highway 16A sees over 24,000 vehicles per day!. This 1.13 acre lot is fully fenced with a gravel base. 215'x229'. All services at the property line and all off site levies have been paid. Great access to highway 16A and very convenient access to Yellowhead Highway 16 as well.