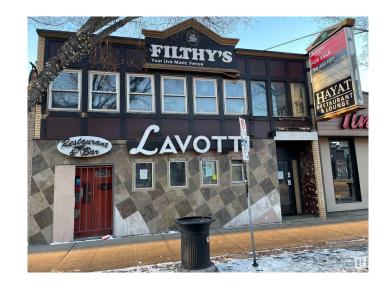

# \$2,880,000 - 10511 82 Avenue, Edmonton

MLS® #E4380725

## \$2,880,000

0 Bedroom, 0.00 Bathroom, Retail on 0.00 Acres

Queen Alexandra, Edmonton, AB

PRIME LOCATION IN "OLD STRATHCONA". HISTORICALLY THIS HAS ALWAYS BEEN PRIME AREA BECAUSE IT IS ONLY BLOCKS TO THE U OF A, AND ACROSS THE RIVER FROM DOWNTOWN. THIS 6,300 SQ. FT. 2 STORY CONCRETE & STEEL BUILDING ON A 3,900 SQ. FT. LOT. (30 X 130 FT) SET UP FOR SEPARATE "BAR TYPE BUSINESS" ON TOP LEVEL AND MAIN FLOOR. EACH WITH THEIR OWN BATHROOM AREAS AND HEATING. TOP FLOOR WITH CAPACITY OF APPROXIMATELY 150 PEOPLE. THIS BUILDING HAS POTENTIAL INCOME OF APPROXIMATELY \$25,000 PER MONTH. THE POTENTIAL IS HERE FOR A GOOD RETURN, CURRENTLY VACANT.