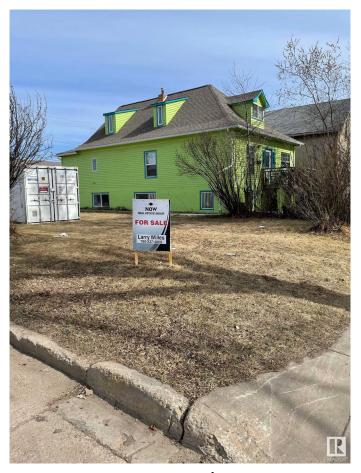

### \$188,000

0 Bedroom, 0.00 Bathroom, Land Commercial on 0.00 Acres

Boyle Street, Edmonton, AB

VACANT LOT. 10.1M X 37.2M OR 33 ft x 122 ft. or 4,026 sq. ft. Central location; close to all amenities City Centre has to offer. Close to residential Highrise buildings. THIS IS A CORNER LOT; AS THE LOT 9352 IS PART OF THE CITY OF EDMONTON ROADWAY FOR THEIR SHOPS. Walking distance to River Valley and trials; also to City Centre which includes Roger Place, Ice District.