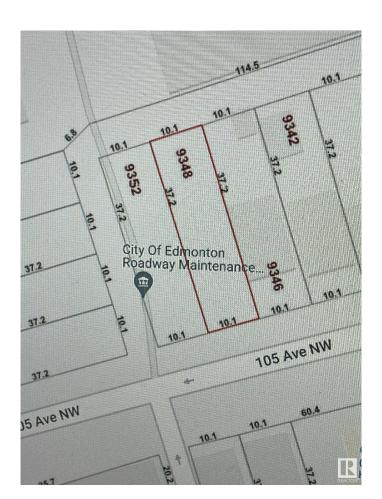

### \$188,000

0 Bedroom, 0.00 Bathroom, Land Commercial on 0.00 Acres

Boyle Street, Edmonton, AB

VACANT LOT. 10.1M X 37.2M OR 33 ft x 122 ft. or 4,026 sq. ft. Central location; close to all amenities City Centre has to offer. Close to residential Highrise buildings. THIS IS A CORNER LOT; AS THE LOT 9352 IS PART OF THE CITY OF EDMONTON ROADWAY FOR THEIR SHOPS. Walking distance to River Valley and trials; also to City Centre which includes Roger Place, Ice District.

# **Community Information**

Address 9348 105 Avenue

Area Edmonton
Subdivision Boyle Street
City Edmonton
County ALBERTA

Province AB

Postal Code T5H 0J6