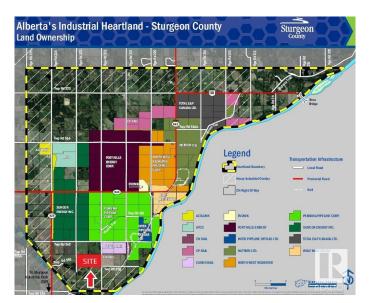

## \$5,920,000

0 Bedroom, 0.00 Bathroom, Land Commercial on 0.00 Acres

None, Rural Sturgeon County, AB

160 acres of prime heavy industrial land (IHH) in the Sturgeon Heartland. Cleared, dry, flat and level land, one mile east of HWY 825 and next to the Cando Rail Terminal expansion. TWP 555 and RR 223 to be upgraded to a 30m industrial grade road offering multi point access for large industrial users. Two additional 80 acre parcels available for a total of 320 acres of heavy industrial development land. See MLS E4379793 and E4383273.