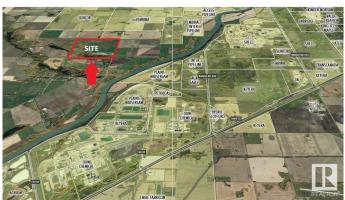

## \$5,920,000

0 Bedroom, 0.00 Bathroom, Land Commercial on 0.00 Acres

None, Rural Sturgeon County, AB

160 acres of prime heavy industrial land (IHH) in the Sturgeon Heartland. Cleared, dry, flat and level land, one mile east of HWY 825 and next to the Cando Rail Terminal expansion. TWP 555 and RR 223 to be upgraded to a 30m industrial grade road offering multi point access for large industrial users. Two additional 80 acre parcels available for a total of 320 acres of heavy industrial development land. See MLS E4379793 and E4383273.