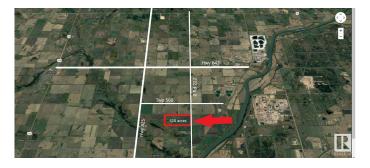

## \$5,920,000

0 Bedroom, 0.00 Bathroom, Land Commercial on 0.00 Acres

None, Rural Sturgeon County, AB

160 acres of prime heavy industrial land (IHH) in the Sturgeon Heartland. Cleared, dry, flat and level land, one mile east of HWY 825 and next to the Cando Rail Terminal expansion. TWP 555 and RR 223 to be upgraded to a 30m industrial grade road offering multi point access for large industrial users. Two additional 80 acre parcels available for a total of 320 acres of heavy industrial development land. See MLS E4379793 and E4383273.