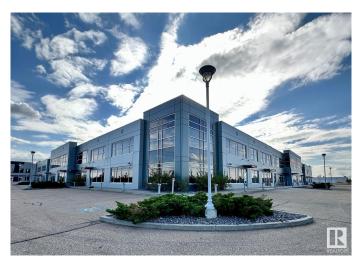

#### \$0

0 Bedroom, 0.00 Bathroom, Office on 0.00 Acres

Leduc Industrial Park, Leduc, AB

UNDER NEW OWNERSHIP. Construction - Tilt Up Concrete. Excellent curb appeal and campus style office amenities. Ability to customize interior-build out to suit operator needs. New ownership with plans in place to complete \$3M+ in site work. Strategically located fronting Airport Road, the two properties are situated just east of the QEII providing direct global freight and passenger reach via the Edmonton International Airport ("EIA―), highway systems and rail infrastructure. Building A: 796 sq.ft. to 15,452 sq.ft.± of office build out

### **Essential Information**

MLS® # E4370972

Bathrooms 0.00
Acres 0.00
Year Built 2007
Type Office

## **Exterior**

Exterior Concrete
Construction Concrete