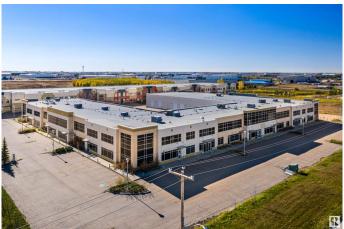

#### \$0

0 Bedroom, 0.00 Bathroom, Office on 0.00 Acres

Leduc Industrial Park, Leduc, AB

UNDER NEW OWNERSHIP. Construction - Tilt Up Concrete. Excellent curb appeal and campus style office amenities. Ability to customize interior-build out to suit operator needs. New ownership with plans in place to complete \$3M+ in site work. Strategically located fronting Airport Road, the two properties are situated just east of the QEII providing direct global freight and passenger reach via the Edmonton International Airport ("EIA―), highway systems and rail infrastructure. Building A: 796 sq.ft. to 15,452 sq.ft.± of office build out

### **Essential Information**

MLS® # E4370972

Bathrooms 0.00
Acres 0.00
Year Built 2007
Type Office

## **Exterior**

Exterior Concrete
Construction Concrete