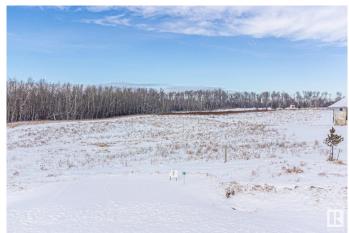

#### \$229,795

0 Bedroom, 0.00 Bathroom, Rural on 2.02 Acres

Muir Lake Heights, Rural Parkland County, AB

Beautiful Lot #29 Welcome to Cornerstone Estates, also known as Muir Lake Heights Phase 2. Located just minutes north of Spruce Grove and 15 minutes west of Edmonton, this beautiful development offers the luxury of country living. Enjoy peace, privacy, and the beauty of nature, with walking trails leading to Muir Lake for fishing, canoeing, kayaking, and bird watching. Children will attend the prestigious Muir Lake School, with bussing available from Cornerstone. Vacant lots range from 2.03 to 3.65 acres, some fully treed and completely private.

#### **Exterior**

Exterior Features Airport Nearby, Cul-De-Sac, Environmental Reserve, Golf Nearby,

Recreation Use, Schools, Shopping Nearby