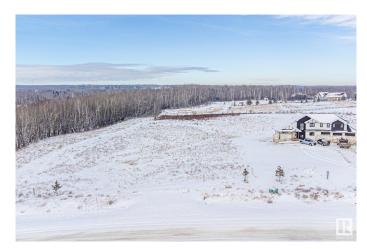

#### \$229,795

0 Bedroom, 0.00 Bathroom, Rural on 2.02 Acres

Muir Lake Heights, Rural Parkland County, AB

Beautiful Lot #29 Welcome to Cornerstone Estates, also known as Muir Lake Heights Phase 2. Located just minutes north of Spruce Grove and 15 minutes west of Edmonton, this beautiful development offers the luxury of country living. Enjoy peace, privacy, and the beauty of nature, with walking trails leading to Muir Lake for fishing, canoeing, kayaking, and bird watching. Children will attend the prestigious Muir Lake School, with bussing available from Cornerstone. Vacant lots range from 2.03 to 3.65 acres, some fully treed and completely private.

#### **Exterior**

Exterior Features Airport Nearby, Cul-De-Sac, Environmental Reserve, Golf Nearby,

Recreation Use, Schools, Shopping Nearby