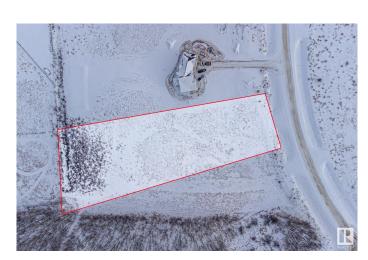

#### \$229,795

0 Bedroom, 0.00 Bathroom, Rural on 2.02 Acres

Muir Lake Heights, Rural Parkland County, AB

Beautiful Lot #29 Welcome to Cornerstone Estates, also known as Muir Lake Heights Phase 2. Located just minutes north of Spruce Grove and 15 minutes west of Edmonton, this beautiful development offers the luxury of country living. Enjoy peace, privacy, and the beauty of nature, with walking trails leading to Muir Lake for fishing, canoeing, kayaking, and bird watching. Children will attend the prestigious Muir Lake School, with bussing available from Cornerstone. Vacant lots range from 2.03 to 3.65 acres, some fully treed and completely private.

## **Essential Information**

MLS® # E4370923 Price \$229,795

Bathrooms 0.00
Acres 2.02
Type Rural

Sub-Type Vacant Lot/Land

Status Active

## **Community Information**

Address 29 53524 Rge Rd 275
Area Rural Parkland County
Subdivision Muir Lake Heights

City Rural Parkland County

County ALBERTA

Province AB

Postal Code T7X 3V6