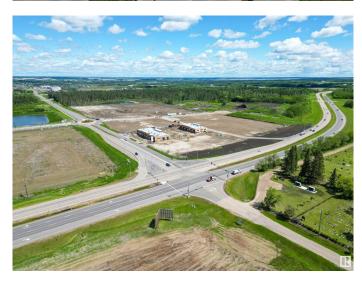

#### \$0

0 Bedroom, 0.00 Bathroom, Retail on 0.00 Acres

Fenwyck, Spruce Grove, AB

Prime retail opportunity at Pioneer Crossing in the heart of Spruce Grove's brand new Ballpark District! 1900 +/- sq ft space located at the crossroads of Highway 16A and Pioneer road with direct highway access and only 7 minutes West of Edmonton. High traffic volume- 25,000+/- vehicles per day. Excellent visibility & exposure with plenty of new residential construction. Located next to the future Metro Ballpark, a brand new state-of-the-art baseball facility with plans of a Field House as well as an outdoor amphitheater. Perfect opportunity to start or expand your business in the ultimate up and coming location in Spruce Grove. Zoned C-2 Vehicular Oriented Traffic.