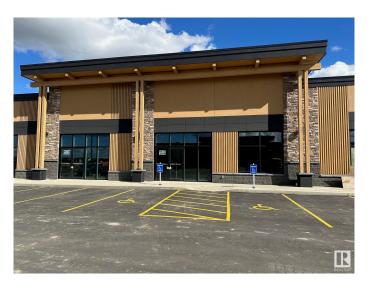

#### \$0

0 Bedroom, 0.00 Bathroom, Retail on 0.00 Acres

Fenwyck, Spruce Grove, AB

Prime retail opportunity at Pioneer Crossing in the heart of Spruce Grove's brand new Ballpark District! 1900 +/- sq ft space located at the crossroads of Highway 16A and Pioneer road with direct highway access and only 7 minutes West of Edmonton. High traffic volume- 25,000+/- vehicles per day. Excellent visibility & exposure with plenty of new residential construction. Located next to the future Metro Ballpark, a brand new state-of-the-art baseball facility with plans of a Field House as well as an outdoor amphitheater. Perfect opportunity to start or expand your business in the ultimate up and coming location in Spruce Grove. Zoned C-2 Vehicular Oriented Traffic.