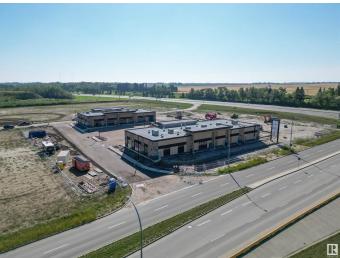

#### \$0

0 Bedroom, 0.00 Bathroom, Retail on 0.00 Acres

Fenwyck, Spruce Grove, AB

Prime retail opportunity at Pioneer Crossing in the heart of Spruce Grove's brand new Ballpark District! 1900 +/- sq ft space located at the crossroads of Highway 16A and Pioneer road with direct highway access and only 7 minutes West of Edmonton. High traffic volume- 25,000+/- vehicles per day. Excellent visibility & exposure with plenty of new residential construction. Located next to the future Metro Ballpark, a brand new state-of-the-art baseball facility with plans of a Field House as well as an outdoor amphitheater. Perfect opportunity to start or expand your business in the ultimate up and coming location in Spruce Grove. Zoned C-2 Vehicular Oriented Traffic.