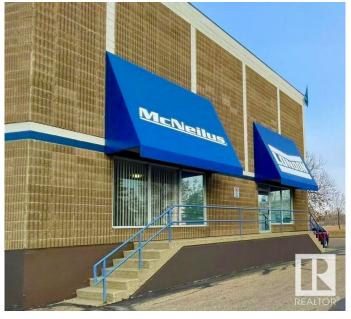

# \$0 - 25 Chisholm Avenue, St. Albert

MLS® #E4365046

#### \$0

0 Bedroom, 0.00 Bathroom, Industrial on 0.00 Acres

Campbell Business Park, St. Albert, AB

**NEWLY REMODELED 2023: Call** 587-635-1999 for availability and rates Concorde Centre is a Flex/Warehouse = Multi-use Warehouse/Bay/Office/Shop FLEXIBLE CONFIGURATION, conveniently located just minutes off the Anthony Henday N. Hwy. North Edmonton/St. Albert commercial district community with customer and employee parking. Concorde Centre; Solid concrete structure buildings with HIGH VISABILITY signage above each leasable space. Building Info: -Insulated concrete blocks, steel ceiling deck with SBS roof -Highly Insulated -Loading: Mix of Grade with 16x16 O/H -Power Supply: 3 phase power with 100-600A service -Floor Drain Sumps in Place -Ceiling Height: up to 24' -Heating: Mix of Rooftop HVAC system and Radiant heating units Unit 110: 2,200sqft unit, potential availability by end of July 2025, Grade level bay with paint booth, one (1) overhead door, mezzanine space, and washroom.

### **Exterior**

Exterior Block, Concrete, Steel Frame Construction Block, Concrete, Steel Frame