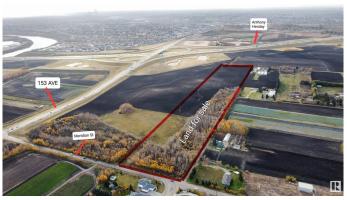

## \$2,000,000

0 Bedroom, 0.00 Bathroom, Single Family on 19.25 Acres

Rural North East South Sturgeon, Edmonton, AB

GREAT FUTURE POTENTIAL FOR FUTURE DEVELOPMENT .GREAT ACCESS TO ANTHONY HENDAY AT 153 AVE AND AT MANNING DRIVE .CLOSE TO 2 GOLF COURSES, MANNING TOWN VILLAGE ,LONDONDERRY MALL FOR ALL YOUR SHOPPING NEEDS.CURRENTLY ZONED AG AND PART OF HORSE HILL AREA STRUCTURE PLAN FOR FUTURE RESIDENTIAL .WATER AND SEWER ARE CLOSE BY THIS LOT IS 19.25 ACRES IN SIZE

#### **Exterior**

Exterior Features Flat Site, Level Land, Not Fenced, Not Landscaped, Shopping Nearby,

Treed Lot, See Remarks