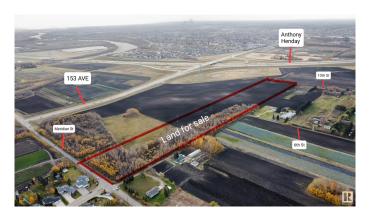

## \$2,000,000

0 Bedroom, 0.00 Bathroom, Single Family on 19.25 Acres

Rural North East South Sturgeon, Edmonton, AB

GREAT FUTURE POTENTIAL FOR FUTURE DEVELOPMENT .GREAT ACCESS TO ANTHONY HENDAY AT 153 AVE AND AT MANNING DRIVE .CLOSE TO 2 GOLF COURSES, MANNING TOWN VILLAGE ,LONDONDERRY MALL FOR ALL YOUR SHOPPING NEEDS.CURRENTLY ZONED AG AND PART OF HORSE HILL AREA STRUCTURE PLAN FOR FUTURE RESIDENTIAL .WATER AND SEWER ARE CLOSE BY THIS LOT IS 19.25 ACRES IN SIZE

#### **Exterior**

Exterior Features Flat Site, Level Land, Not Fenced, Not Landscaped, Shopping Nearby,

Treed Lot, See Remarks