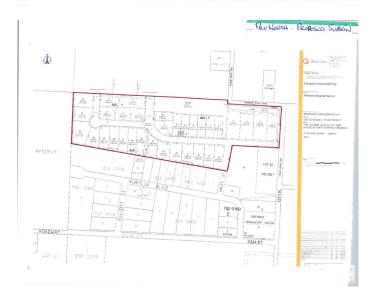

#### \$6,825,000

0 Bedroom, 0.00 Bathroom, Land Commercial on 0.00 Acres

Pro North Industrial Park, Rural Sturgeon County, AB

An extension to the existing PRO-NORTH Industrial Park. This 78.30 acre parcel is an excellent opportunity for future subdivision of Medium Industrial lots and or subdivide to an owner-user for larger lots. The parcel has been approved by Sturgeon County for subdivision. it is currently zoned as Medium Industrial un-serviced. There are options for services to each of the subdivide lots. Access is direct via TWP Rd 544 to Highway 2 and Range Road 260 to Highway 37 and Villeneuve Rd Hwy 633. Only 10 minutes from north St. Albert on paved roads, 3 K north of Costco and 4 K west. Go to realtor's website for further inforamtion.