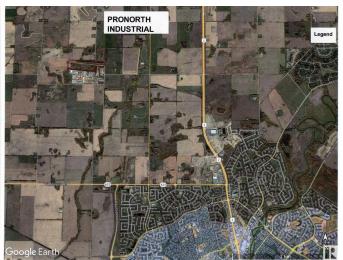

#### \$6,825,000

0 Bedroom, 0.00 Bathroom, Land Commercial on 0.00 Acres

Pro North Industrial Park, Rural Sturgeon County, AB

An extension to the existing PRO-NORTH Industrial Park. This 78.30 acre parcel is an excellent opportunity for future subdivision of Medium Industrial lots and or subdivide to an owner-user for larger lots. The parcel has been approved by Sturgeon County for subdivision. it is currently zoned as Medium Industrial un-serviced. There are options for services to each of the subdivide lots. Access is direct via TWP Rd 544 to Highway 2 and Range Road 260 to Highway 37 and Villeneuve Rd Hwy 633. Only 10 minutes from north St. Albert on paved roads, 3 K north of Costco and 4 K west. Go to realtor's website for further inforamtion.