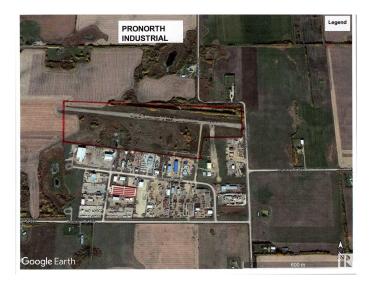

#### \$6,825,000

0 Bedroom, 0.00 Bathroom, Land Commercial on 0.00 Acres

Pro North Industrial Park, Rural Sturgeon County, AB

An extension to the existing PRO-NORTH Industrial Park. This 78.30 acre parcel is an excellent opportunity for future subdivision of Medium Industrial lots and or subdivide to an owner-user for larger lots. The parcel has been approved by Sturgeon County for subdivision. it is currently zoned as Medium Industrial un-serviced. There are options for services to each of the subdivide lots. Access is direct via TWP Rd 544 to Highway 2 and Range Road 260 to Highway 37 and Villeneuve Rd Hwy 633. Only 10 minutes from north St. Albert on paved roads, 3 K north of Costco and 4 K west. Go to realtor's website for further inforamtion.