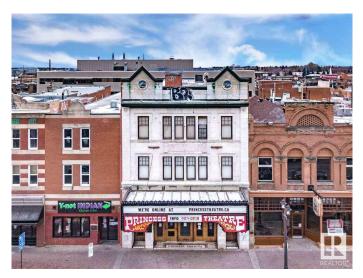

# \$2,700,000 - 10335 82 Avenue, Edmonton

MLS® #E4356434

### \$2,700,000

0 Bedroom, 0.00 Bathroom, Retail on 0.00 Acres

Strathcona Junction, Edmonton, AB

FOR SALE or LEASE - The historic Princess Theatre... Built in 1914 by John McKernan, the first marble-faced building in Western Canada and a Provincially designated historic site. Princess Theatre is 360 seats including a second floor balcony, a concession, washrooms and projector room. Princess II is 90 seats with it's own concession, washrooms and entrance from Whyte Avenue. This property can come fully equipped, the Landlord prefers the same or similar use in the building. Preference will be given to similar uses and users taking the whole space. At this time, the third floor is not included in the GLA. The 9.680 SF includes the lower level Princess Il theatre. Including the basement there is 14,270 SF +/-.

Built in 1914