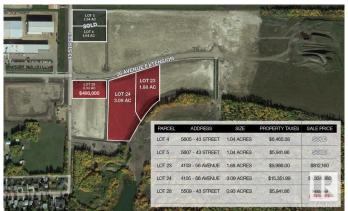

## \$400,000

0 Bedroom, 0.00 Bathroom, Land Commercial on 0.00 Acres

Leduc Industrial Park, Leduc, AB

NAI Commercial Real Estate, have been retained by the developer on an exclusive basis to arrange the sale for "develop ready― CBO and IL Zoned lots ranging from 0.93 Acres up to 4.97 Acres (contiguous). The parcels are strategically located in Leduc, Alberta (the "Property―). The professionally subdivided lots available are 4, 5, 23, 24 & 28. Flexible Zoning: Lots are designated IL - Light Industrial zoning & Commercial Business Orientated CBO. Lower Cost to Entry: Parcels competitively priced compared to Edmonton and other similar parcels in the Nisku/Leduc area. Attractive Property Taxes: Leduc offers a Lower Mill Rate in comparison to the city of Edmonton 22.22 vs 11.91. Build to Suit Opportunities: Developer will Turn Key custom building package. Strategic Transportation Corridor: Convenient access to the 65 Avenue Expansion, QEII HWY, Airport Road and the Nisku/Leduc Spine Road