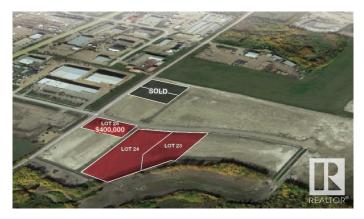

## \$400,000

0 Bedroom, 0.00 Bathroom, Land Commercial on 0.00 Acres

Leduc Industrial Park, Leduc, AB

NAI Commercial Real Estate, have been retained by the developer on an exclusive basis to arrange the sale for "develop ready― CBO and IL Zoned lots ranging from 0.93 Acres up to 4.97 Acres (contiguous). The parcels are strategically located in Leduc, Alberta (the "Property―). The professionally subdivided lots available are 4, 5, 23, 24 & 28. Flexible Zoning: Lots are designated IL - Light Industrial zoning & Commercial Business Orientated CBO. Lower Cost to Entry: Parcels competitively priced compared to Edmonton and other similar parcels in the Nisku/Leduc area. Attractive Property Taxes: Leduc offers a Lower Mill Rate in comparison to the city of Edmonton 22.22 vs 11.91. Build to Suit Opportunities: Developer will Turn Key custom building package. Strategic Transportation Corridor: Convenient access to the 65 Avenue Expansion, QEII HWY, Airport Road and the Nisku/Leduc Spine Road