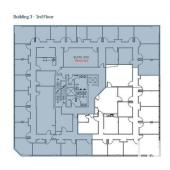

### \$1,031,000

0 Bedroom, 0.00 Bathroom, Office on 0.00 Acres

Strathcona Industrial Park, Edmonton, AB

Welcome to Whitemud Business Park! This established southside office park has recently underwent a condo conversion so units are now for sale! Sizes range from 915 Sq. Ft. up to 6,964 Sq. Ft. The park has a campus-like environment designed to enhance connectivity and collaboration. On-site amenities include a gym space exclusive to building occupants and an outdoor eating/gathering area soon to be improved. Great access to Whitemud Drive, QEII, and Anthony Henday Drive. This particular unit is 4,123 Sq. Ft. of developed office space with over 20 perimeter offices with windows, kitchen area, and meeting rooms. A summary of all current availabilities can be found on the brochure, we may also have other units coming up within the building that meet your size range.