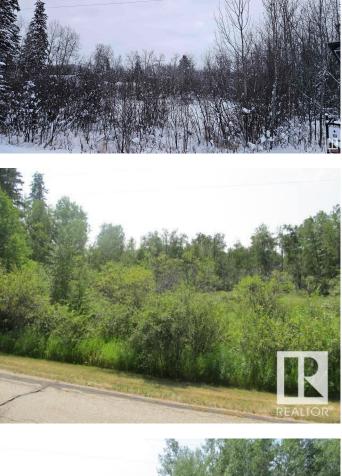

## \$250,000

0 Bedroom, 0.00 Bathroom, Rural on 3.09 Acres

Voyageur Estates, Rural Strathcona County, AB

Beautiful treed 3+ acres lot. Great building site to built your dream home.. Enjoy your privacy and wild life. All while being less then 30 mins to the city. Quick access to the Yelllowhead or Wye Rd. Elk Island National Park and Blackfoot Trails are so close..

#### Exterior Features See Remarks