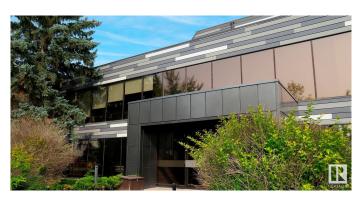

### \$0

0 Bedroom, 0.00 Bathroom, Office on 0.00 Acres

Strathcona Industrial Park, Edmonton, AB

2,500 sq.ft. of furnished office space. Currently built out as 8 offices, 4 meeting rooms, kitchen and a presentation room. High quality finishings, Class A building operating outside of busy downtown core. Upgraded common area and facade improvements and the building is equipped with Fibre optics. The site comes with 7 surface stall parking lots. Brand new common washroom. Professionally managed by Canderel. Sublease runs till February 2027.