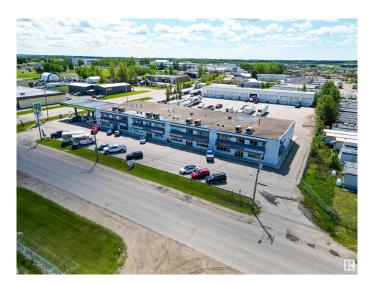

### \$5,250,000

0 Bedroom, 0.00 Bathroom, Industrial on 0.00 Acres

None, Spruce Grove, AB

Great INVESTMENT property! Opportunity for owner occupied user. Located just blocks off of Highway 16A in Spruce Grove's Shep Industrial Park. This 3+/- acre property has two buildings with both office and shop space leased as well as gas station lease in place. The north building (219 ft x 80 ft plus 4500 +/-SF of additional 2nd floor space) has office/retail space on main and second floors with several bays of shop space at rear of the building. Shop space has a total of 10 overhead doors and a man door to access each unit as well. The south building (219 ft x 50 ft) has 11 overhead doors and a man door at front and rear of each bay. Lots of room for additional parking between the buildings. Overhead doors are 14 feet high. Tenants include retail, professional, personal services and industrial use. Zoned M1 - General Industrial.

Built in 1978