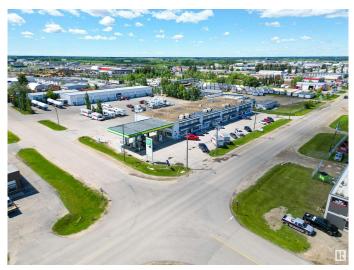

### \$5,250,000

0 Bedroom, 0.00 Bathroom, Industrial on 0.00 Acres

None, Spruce Grove, AB

Great INVESTMENT property! Opportunity for owner occupied user. Located just blocks off of Highway 16A in Spruce Grove's Shep Industrial Park. This 3+/- acre property has two buildings with both office and shop space leased as well as gas station lease in place. The north building (219 ft x 80 ft plus 4500 +/-SF of additional 2nd floor space) has office/retail space on main and second floors with several bays of shop space at rear of the building. Shop space has a total of 10 overhead doors and a man door to access each unit as well. The south building (219 ft x 50 ft) has 11 overhead doors and a man door at front and rear of each bay. Lots of room for additional parking between the buildings. Overhead doors are 14 feet high. Tenants include retail, professional, personal services and industrial use. Zoned M1 - General Industrial.