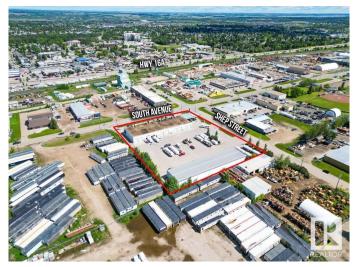

### \$5,250,000

0 Bedroom, 0.00 Bathroom, Industrial on 0.00 Acres

None, Spruce Grove, AB

Great INVESTMENT property! Opportunity for owner occupied user. Located just blocks off of Highway 16A in Spruce Grove's Shep Industrial Park. This 3+/- acre property has two buildings with both office and shop space leased as well as gas station lease in place. The north building (219 ft x 80 ft plus 4500 +/-SF of additional 2nd floor space) has office/retail space on main and second floors with several bays of shop space at rear of the building. Shop space has a total of 10 overhead doors and a man door to access each unit as well. The south building (219 ft x 50 ft) has 11 overhead doors and a man door at front and rear of each bay. Lots of room for additional parking between the buildings. Overhead doors are 14 feet high. Tenants include retail, professional, personal services and industrial use. Zoned M1 - General Industrial.

# **Community Information**

| Address     | 104 South Avenue |
|-------------|------------------|
| Area        | Spruce Grove     |
| Subdivision | None             |
| City        | Spruce Grove     |
| County      | ALBERTA          |
| Province    | AB               |
| Postal Code | T7X 4G3          |
|             |                  |