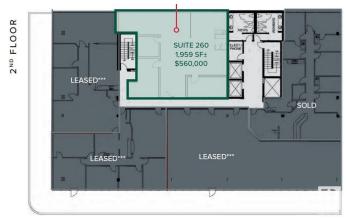

#### \$430,000

0 Bedroom, 0.00 Bathroom, Office on 0.00 Acres

Garneau, Edmonton, AB

The Garneau Professional Centre is located on Whyte Ave within walking distance to the U of A. This building has recently been converted into condos, meaning these units have never been for sale individually until now. Excellent opportunity for owner/user groups. Instead of paying rent, build equity and put your money back into your pocket. Ideal for medical and professional users. Building Features include underground parking, ample visitor parking, signage opportunities facing Whyte Avenue traffic, elevators and over \$1M in common area renovations. There are several size options available from 732 Sq. Ft. up to 8,353 Sq. Ft. with a healthy mix of developed medical and office space as well as some raw units ready for your customization.