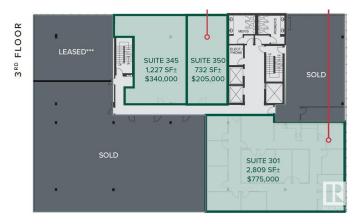

#### \$430,000

0 Bedroom, 0.00 Bathroom, Office on 0.00 Acres

Garneau, Edmonton, AB

The Garneau Professional Centre is located on Whyte Ave within walking distance to the U of A. This building has recently been converted into condos, meaning these units have never been for sale individually until now. Excellent opportunity for owner/user groups. Instead of paying rent, build equity and put your money back into your pocket. Ideal for medical and professional users. Building Features include underground parking, ample visitor parking, signage opportunities facing Whyte Avenue traffic, elevators and over \$1M in common area renovations. There are several size options available from 732 Sq. Ft. up to 8,353 Sq. Ft. with a healthy mix of developed medical and office space as well as some raw units ready for your customization.