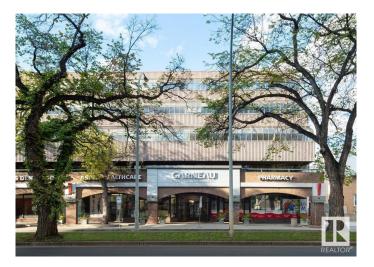

#### \$430,000

0 Bedroom, 0.00 Bathroom, Office on 0.00 Acres

Garneau, Edmonton, AB

The Garneau Professional Centre is located on Whyte Ave within walking distance to the U of A. This building has recently been converted into condos, meaning these units have never been for sale individually until now. Excellent opportunity for owner/user groups. Instead of paying rent, build equity and put your money back into your pocket. Ideal for medical and professional users. Building Features include underground parking, ample visitor parking, signage opportunities facing Whyte Avenue traffic, elevators and over \$1M in common area renovations. There are several size options available from 732 Sq. Ft. up to 8,353 Sq. Ft. with a healthy mix of developed medical and office space as well as some raw units ready for your customization.