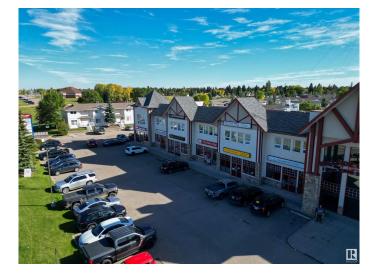

# \$0 - 228 636 King Street, Spruce Grove

MLS® #E4337917

#### **\$0**

0 Bedroom, 0.00 Bathroom, Office on 0.00 Acres

None, Spruce Grove, AB

This second floor unit is ideal office space. This 1,834+/- square foot space can be combined with adjoining unit for a total of 3,411+/- square feet. Located at the intersection of Grove Drive and King Street, this property is easily accessible. Large windows allow for lots of natural light along north and east walls. Welcoming lobby has stairs and elevator access to the second floor. Shared washroom available on second floor. Other tenants include restaurants, preschool, daycare, personal services, chiropractor, dentist and dental hygienist. Permitted uses include: health services, personal services, professional and office service as well as retail sales. Zoned C3 - Neighbourhood Retail and Service.