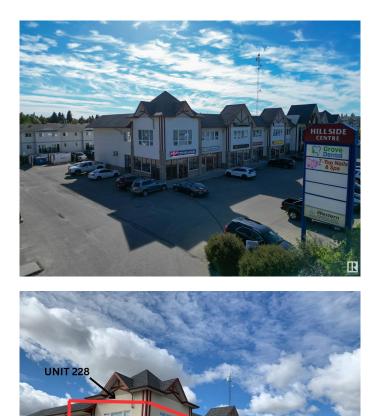

# \$0 - 228 636 King Street, Spruce Grove

MLS® #E4337917

#### **\$0**

0 Bedroom, 0.00 Bathroom, Office on 0.00 Acres

None, Spruce Grove, AB

This second floor unit is ideal office space. This 1,834+/- square foot space can be combined with adjoining unit for a total of 3,411+/- square feet. Located at the intersection of Grove Drive and King Street, this property is easily accessible. Large windows allow for lots of natural light along north and east walls. Welcoming lobby has stairs and elevator access to the second floor. Shared washroom available on second floor. Other tenants include restaurants, preschool, daycare, personal services, chiropractor, dentist and dental hygienist. Permitted uses include: health services, personal services, professional and office service as well as retail sales. Zoned C3 - Neighbourhood Retail and Service.