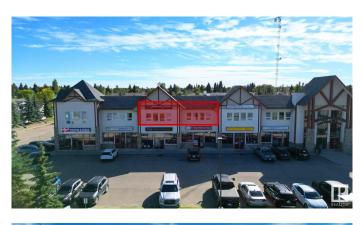

#### **\$0**

0 Bedroom, 0.00 Bathroom, Office on 0.00 Acres

None, Spruce Grove, AB

This second floor unit is ideal office and personal services space. This 1,577+/- square foot space can be combined with adjoining unit for a total of 3,411+/- square feet. Located at the intersection of Grove Drive and King Street, this property is easily accessible. Large windows allow for lots of natural light. Welcoming lobby has stairs and elevator access to the second floor. Shared washroom available on second floor. Other tenants include restaurants, preschool, daycare, personal services, chiropractor, dentist and dental hygienist. Permitted uses include: health services, personal services, professional and office service. Zoned C3 -Neighbourhood Retail and Service.