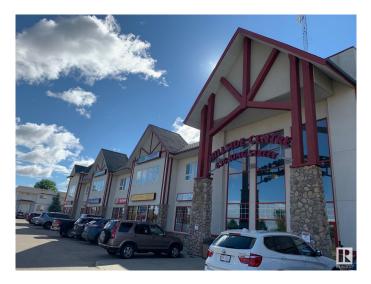

#### **\$0**

0 Bedroom, 0.00 Bathroom, Office on 0.00 Acres

None, Spruce Grove, AB

This second floor unit is ideal office and personal services space. This 1,577+/- square foot space can be combined with adjoining unit for a total of 3,411+/- square feet. Located at the intersection of Grove Drive and King Street, this property is easily accessible. Large windows allow for lots of natural light. Welcoming lobby has stairs and elevator access to the second floor. Shared washroom available on second floor. Other tenants include restaurants, preschool, daycare, personal services, chiropractor, dentist and dental hygienist. Permitted uses include: health services, personal services, professional and office service. Zoned C3 -Neighbourhood Retail and Service.