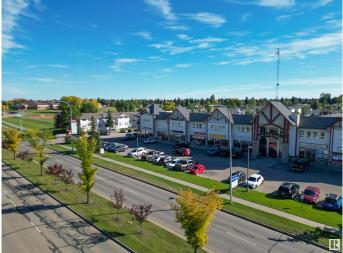

#### **\$0**

0 Bedroom, 0.00 Bathroom, Office on 0.00 Acres

None, Spruce Grove, AB

This second floor unit is ideal office and personal services space. This 1,577+/- square foot space can be combined with adjoining unit for a total of 3,411+/- square feet. Located at the intersection of Grove Drive and King Street, this property is easily accessible. Large windows allow for lots of natural light. Welcoming lobby has stairs and elevator access to the second floor. Shared washroom available on second floor. Other tenants include restaurants, preschool, daycare, personal services, chiropractor, dentist and dental hygienist. Permitted uses include: health services, personal services, professional and office service. Zoned C3 -Neighbourhood Retail and Service.