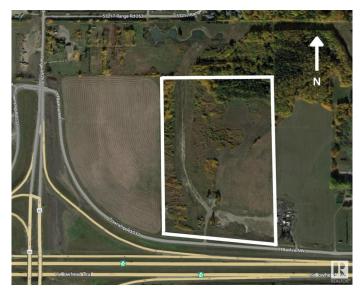

#### \$6,023,000

0 Bedroom, 0.00 Bathroom, Land Commercial on 0.00 Acres

None, Rural Parkland County, AB

PRIME LOCATION for residential land development!!! Located adjacent to Highways 16 & 60. This 60+/- acre property is ready for residential development. Conveniently located just minutes to Acheson, Edmonton and Spruce Grove, this location would make for a quick commute to work and all amenities. Potential to develop for single family homes with possibility for multi-family homes, providing country living just minutes to all amenities. Property has municipal water and sewer lines. Easy access via Highways 16 and 60, with paved roads to the property. Zoned Country Residential Estate District.