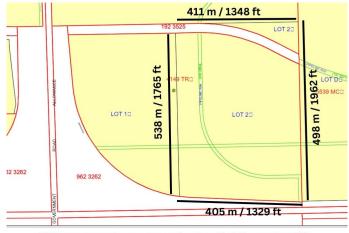

# \$6,023,000 - 26222 Hwy 16, Rural Parkland County

MLS® #E4336436

#### \$6,023,000

0 Bedroom, 0.00 Bathroom, Land Commercial on 0.00 Acres

None, Rural Parkland County, AB

PRIME LOCATION for residential land development!!! Located adjacent to Highways 16 & 60. This 60+/- acre property is ready for residential development. Conveniently located just minutes to Acheson, Edmonton and Spruce Grove, this location would make for a quick commute to work and all amenities. Potential to develop for single family homes with possibility for multi-family homes, providing country living just minutes to all amenities. Property has municipal water and sewer lines. Easy access via Highways 16 and 60, with paved roads to the property. Zoned Country Residential Estate District.







#### \*\*Measurements are approximate - Not Guaranteed\*\*

## **Essential Information**

| MLS® #    | E4336436        |
|-----------|-----------------|
| Price     | \$6,023,000     |
| Bathrooms | 0.00            |
| Acres     | 0.00            |
| Туре      | Land Commercial |
| Status    | Active          |
|           |                 |

## **Community Information**

| Address     | 26222 Hwy 16          |
|-------------|-----------------------|
| Area        | Rural Parkland County |
| Subdivision | None                  |
| City        | Rural Parkland County |

| County      | ALBERTA |
|-------------|---------|
| Province    | AB      |
| Postal Code | T7Y 1A4 |

## **Additional Information**

Date ListedApril 17th, 2023Days on Market734ZoningZone 70

DATA IS DEEMED RELIABLE B