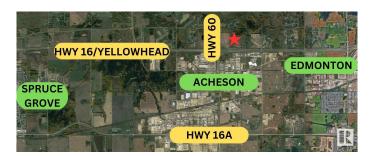

#### \$6,023,000

0 Bedroom, 0.00 Bathroom, Land Commercial on 0.00 Acres

None, Rural Parkland County, AB

PRIME LOCATION for residential land development!!! Located adjacent to Highways 16 & 60. This 60+/- acre property is ready for residential development. Conveniently located just minutes to Acheson, Edmonton and Spruce Grove, this location would make for a quick commute to work and all amenities. Potential to develop for single family homes with possibility for multi-family homes, providing country living just minutes to all amenities. Property has municipal water and sewer lines. Easy access via Highways 16 and 60, with paved roads to the property. Zoned Country Residential Estate District.