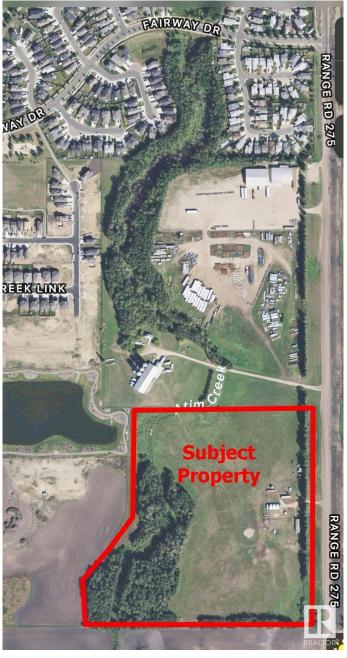

## \$3,250,000

0 Bedroom, 0.00 Bathroom, Land Commercial on 0.00 Acres

None, Stony Plain, AB

30+ acres ready for the next phase of development in Stony Plain and located directly off Veterans Boulevard. Amazing location for residential development. GST is applicable.

#### **Community Information**

Address 52422 Rg Rd 275

Area Stony Plain

Subdivision None

City Stony Plain
County ALBERTA

Province AB

Postal Code T7Z 1Y3