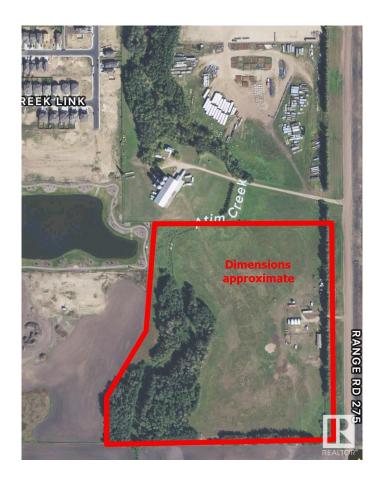

## \$3,250,000

0 Bedroom, 0.00 Bathroom, Land Commercial on 0.00 Acres

None, Stony Plain, AB

30+ acres ready for the next phase of development in Stony Plain and located directly off Veterans Boulevard. Amazing location for residential development. GST is applicable.

#### **Community Information**

Address 52422 Rg Rd 275

Area Stony Plain

Subdivision None

City Stony Plain
County ALBERTA

Province AB

Postal Code T7Z 1Y3