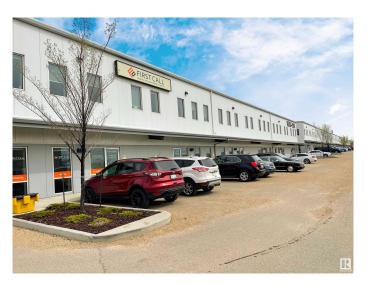

#### \$855,000

0 Bedroom, 0.00 Bathroom, Office on 0.00 Acres

Buckingham Business Park, Sherwood Park, AB

3,175 sq.ft office/warehouse space. Storage yard space available for lease. Grade level loading door 12'x14'. 2 stage sump. Minimum 20' clear ceiling height, 30' ceiling height at the peak.