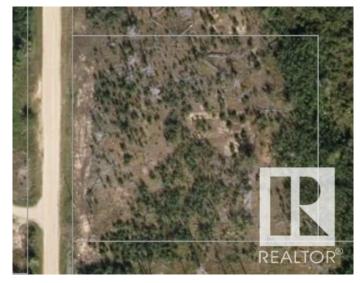

#### \$95,000

0 Bedroom, 0.00 Bathroom, Land Commercial on 0.00 Acres

None, Rural Sturgeon County, AB

2.47 acre parcel in Heartland Industrial 3 miles north and 3 miles west of NWR Upgrader and Fertilizer plant...zoned heavy industrial...3 phase power at property line. 1/2 mile south of new highway Heartland Drive (TWP 570) connecting Hwy 38 and Opal Rd.