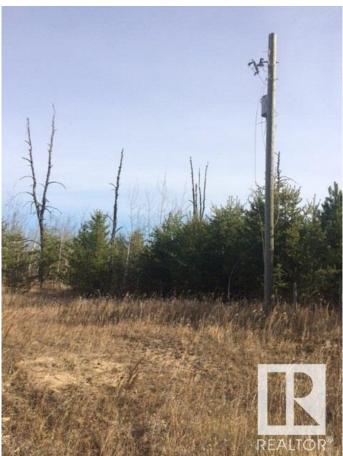

#### \$95,000

0 Bedroom, 0.00 Bathroom, Land Commercial on 0.00 Acres

None, Rural Sturgeon County, AB

2.47 acre parcel in Heartland Industrial 3 miles north and 3 miles west of NWR Upgrader and Fertilizer plant...zoned heavy industrial...3 phase power at property line. 1/2 mile south of new highway Heartland Drive (TWP 570) connecting Hwy 38 and Opal Rd.