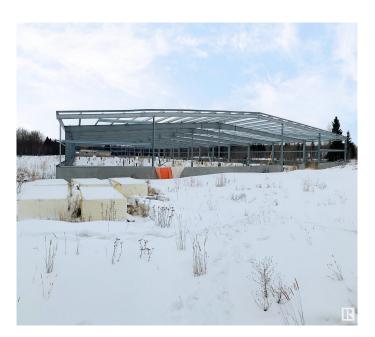

## \$755,000

0 Bedroom, 0.00 Bathroom, Land Commercial on 0.00 Acres

Seba Beach, Rural Parkland County, AB

Serviced land parcel with partially developed production facility • Property currently demised as follows: 22,012 sq.ft.± steel frame building on 2.73 acres± with services intended for a cannabis cultivation or food production upon completion • Excess land of 76.27 acres± • All building plans and transferable permits included as part of the sale • Located just off HWY 16, North of Wabamun Lake and ~40 minutes from Edmonton city limits • Water well and an unquantified amount of gravel material to the excess land point