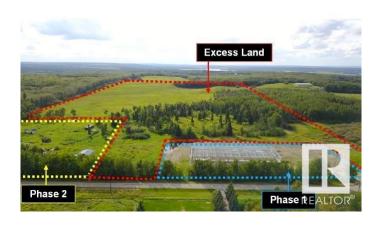

## \$755,000

0 Bedroom, 0.00 Bathroom, Land Commercial on 0.00 Acres

Seba Beach, Rural Parkland County, AB

Serviced land parcel with partially developed production facility • Property currently demised as follows: 22,012 sq.ft.± steel frame building on 2.73 acres± with services intended for a cannabis cultivation or food production upon completion • Excess land of 76.27 acres± • All building plans and transferable permits included as part of the sale • Located just off HWY 16, North of Wabamun Lake and ~40 minutes from Edmonton city limits • Water well and an unquantified amount of gravel material to the excess land point