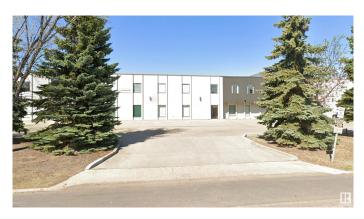

#### \$0

0 Bedroom, 0.00 Bathroom, Office on 0.00 Acres

Stone Industrial, Edmonton, AB

• Strategically located in West Edmonton with easy access to Stony Plain Road, Anthony Henday Drive and Yellowhead Highway • Double row surface parking • Well maintained and managed 2-storey property

### Exterior

Exterior

Block, Wood Frame