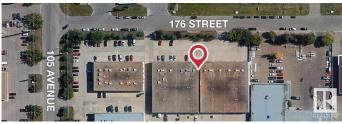

#### \$0

0 Bedroom, 0.00 Bathroom, Office on 0.00 Acres

Stone Industrial, Edmonton, AB

• Strategically located in West Edmonton with easy access to Stony Plain Road, Anthony Henday Drive and Yellowhead Highway • Double row surface parking • Well maintained and managed 2-storey property

# **Community Information**

| Address     | 201 10464 176 Street |
|-------------|----------------------|
| Area        | Edmonton             |
| Subdivision | Stone Industrial     |
| City        | Edmonton             |
| County      | ALBERTA              |
| Province    | AB                   |
| Postal Code | T5S 1L3              |