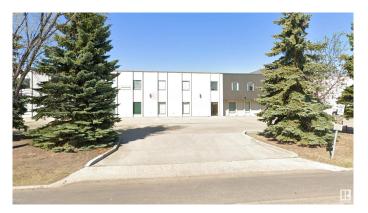

# \$0 - 10464 176 Street, Edmonton

MLS® #E4289697

#### \$0

0 Bedroom, 0.00 Bathroom, Industrial on 0.00 Acres

Stone Industrial, Edmonton, AB

4,288 sq.ft.± • Strategically located in West Edmonton with easy access to Stony Plain Road and Anthony Henday Drive • Fully developed with 3 to 4 offices, kitchenette, 2 bathrooms and large open reception area • 3,000 sq.ft. of open bay • 12'x 16' grade loading overhead door • 200 amp power • Move in ready with updated flooring for new tenant • Double row surface parking • Well maintained and managed property

## **Community Information**

| Address     | 10464 176 Street |
|-------------|------------------|
| Area        | Edmonton         |
| Subdivision | Stone Industrial |
| City        | Edmonton         |
| County      | ALBERTA          |
| Province    | AB               |