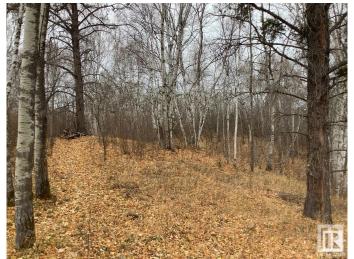

## \$348,000

0 Bedroom, 0.00 Bathroom, Rural on 3.09 Acres

Deer Lake Estate, Rural Parkland County, AB

THE NICEST TREED PARCEL IN THE AREA. Very private, 3 plus acres, rolling hills and all treed with mature Pine, White Paper Birch and Poplars. there are a few private building site options including sites suitable for walkout basement style homes. This parcel is at the end of a short cul-de-sac and all paved roads to this parcel. This is the last undeveloped parcel in Deer Lake, the rest have quality well kept acreage homes. Graminia Community School (K to 9) is about 3 miles away with school bus service to the cul-de-sac. The U of A Botanic Gardens, the Clifford E. Lee Nature Sanctuary and the river valley are all nearby. This a great spot for your new family home. From Deer Lake it is a 20 minute drive to west Edmonton, the Nisku/International Airport area and even less to Devon. Come out and take a walk through nature trail on Lot 19 Deer Lake Estates.