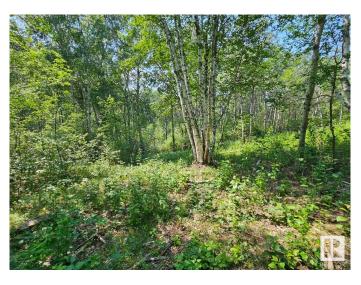

## \$348,000

0 Bedroom, 0.00 Bathroom, Rural on 3.09 Acres

Deer Lake Estate, Rural Parkland County, AB

THE NICEST TREED PARCEL IN THE AREA. Very private, 3 plus acres, rolling hills and all treed with mature Pine, White Paper Birch and Poplars. there are a few private building site options including sites suitable for walkout basement style homes. This parcel is at the end of a short cul-de-sac and all paved roads to this parcel. This is the last undeveloped parcel in Deer Lake, the rest have quality well kept acreage homes. Graminia Community School (K to 9) is about 3 miles away with school bus service to the cul-de-sac. The U of A Botanic Gardens, the Clifford E. Lee Nature Sanctuary and the river valley are all nearby. This a great spot for your new family home. From Deer Lake it is a 20 minute drive to west Edmonton, the Nisku/International Airport area and even less to Devon. Come out and take a walk through nature trail on Lot 19 Deer Lake Estates.