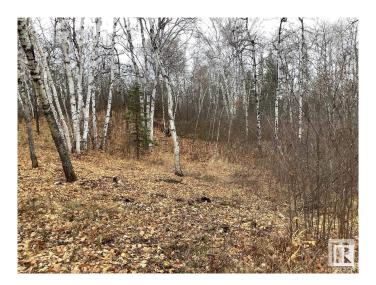

## \$348,000

0 Bedroom, 0.00 Bathroom, Rural on 3.09 Acres

Deer Lake Estate, Rural Parkland County, AB

THE NICEST TREED PARCEL IN THE AREA. Very private, 3 plus acres, rolling hills and all treed with mature Pine, White Paper Birch and Poplars. there are a few private building site options including sites suitable for walkout basement style homes. This parcel is at the end of a short cul-de-sac and all paved roads to this parcel. This is the last undeveloped parcel in Deer Lake, the rest have quality well kept acreage homes. Graminia Community School (K to 9) is about 3 miles away with school bus service to the cul-de-sac. The U of A Botanic Gardens, the Clifford E. Lee Nature Sanctuary and the river valley are all nearby. This a great spot for your new family home. From Deer Lake it is a 20 minute drive to west Edmonton, the Nisku/International Airport area and even less to Devon. Come out and take a walk through nature trail on Lot 19 Deer Lake Estates.