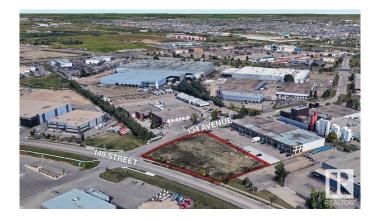

#### \$1,200,000

0 Bedroom, 0.00 Bathroom, Land Commercial on 0.00 Acres

Bonaventure Industrial, Edmonton, AB

1.33 Acres (+/-) of Industrial land ready for build to suit or storage Yard. High exposure corner site fronting onto 149 Street. IB Zoning allows for flexible range of users. Great location, situated in the heart of Bonaventure Industrial Park with full Municipal services. Site is listed For Sale or For Lease.