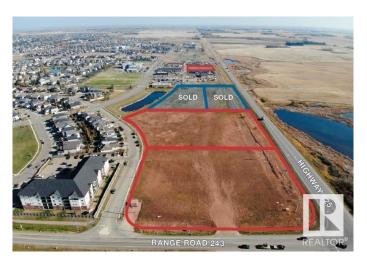

### \$1,268,750

0 Bedroom, 0.00 Bathroom, Land Commercial on 0.00 Acres

Montrose Business Centre, Beaumont, AB

DIRECT EXPOSURE TO HIGHWAY 625
TRAFFIC! Rare opportunity to purchase a 1.75
acre Commercial zoned parcel in the rapidly
growing municipality of Beaumont. Located in
South Beaumont on 29 Avenue between Esso
and Fountain Tire with direct exposure to the
highway. Commercial District (C) zoning
allows for a wide range of potential uses
including retail & service, office, restaurant/
cafe and much more. Municipal services
brought to property line. Ready for immediate
development.

## **Community Information**

Address 6101 29 Avenue

Area Beaumont

Subdivision Montrose Business Centre

City Beaumont County ALBERTA

Province AB

Postal Code T4X 0H5